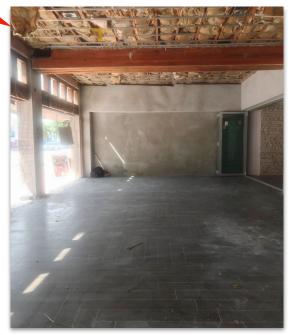

# 2 NO GEN RESTAURANT SPACE LARGE FRONT PORCH

FOR LEASE

#### + SIDEWALK SEATING

431 WASHINGTON AVENUE, MIAMI BEACH, FL 33139



South of 5th - South Beach - Miami Beach



MELISSA DUNN, Broker 305.674.0600 x112 melissa@robinscompanies.com

## SIDEWALK SEATING

431 WASHINGTON AVENUE, MIAMI BEACH, FL 33139









#### FRONT PORCH SEATING

431 WASHINGTON AVENUE, MIAMI BEACH, FL 33139

**OPEN-AIR FRONT PORCH** (40'w x 21'd)









#### **DINING ROOM**

431 WASHINGTON AVENUE, MIAMI BEACH, FL 33139

All-Glass Frontage Accordion Doors can fully open onto Front Porch, making Dining Room 'OPEN-AIR' whenever desired









MELISSA DUNN, Broker 305.674.0600 x112 melissa@robinscompanies.com

### KITCHEN

431 WASHINGTON AVENUE, MIAMI BEACH, FL 33139













#### FLOOR PLAN

431 WASHINGTON AVENUE, MIAMI BEACH, FL 33139





MELISSA DUNN, Broker 305.674.0600 x112 melissa@robinscompanies.com



#### 431 WASHINGTON AVENUE, MIAMI BEACH, FL 33139

ADDRESS: 431 WASHINGTON AVE, MIAMI BEACH, FL 33139

• **SEATS:** 156+

TOTAL SF: 4,000 SF

Porch:  $840 \text{ SF } (40'\text{w} \times 21'\text{d})$ 

Dining: 1,090 SF Kitchen: 1,200 SF Other: 870 SF

• **CEILING:** 12.5'

• **RENT:** \$17,000/MONTH MODIFIED GROSS

• **KEY:** \