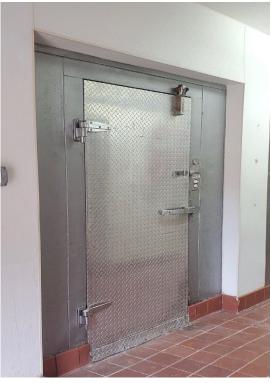

• **CEILING:** 12.5'

• **RENT:** \$17,000/MONTH MODIFIED GROSS

• **KEY:** \$75,000

LIQUOR: TENANT TO GET ITS OWN LICENSES

DELIVERY: VACANT, AS-IS

EQUIPMENT:

HOOD, DUCTS, VENTING STOVE, OVENS, WARMERS

WALK-IN COOLER WALK-IN FREEZER