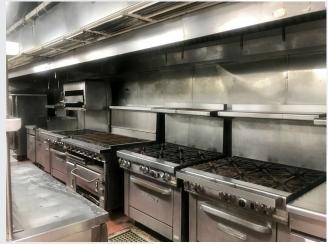

### KITCHEN

431 WASHINGTON AVENUE, MIAMI BEACH, FL 33139

• **CEILING:** 12.5'

• **RENT:** \$17,000/MONTH MODIFIED GROSS

• **KEY:** \$75,000

LIQUOR: TENANT TO GET ITS OWN LICENSES

DELIVERY: VACANT, AS-IS

EQUIPMENT:

HOOD, DUCTS, VENTING STOVE, OVENS, WARMERS

WALK-IN COOLER WALK-IN FREEZER