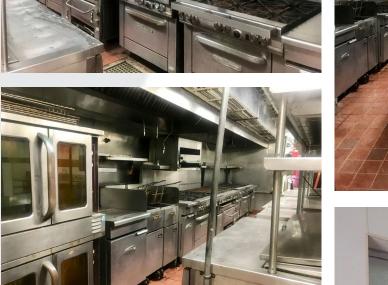

### KITCHEN

431 WASHINGTON AVENUE, MIAMI BEACH, FL 33139

• **CEILING:** 12.5'

• **RENT:** \$17,000/MONTH MODIFIED GROSS

• **KEY:** \$75,000

LIQUOR: TENANT TO GET ITS OWN LICENSES

DELIVERY: VACANT, AS-IS

EQUIPMENT:

HOOD, DUCTS, VENTING STOVE, OVENS, WARMERS

WALK-IN COOLER WALK-IN FREEZER