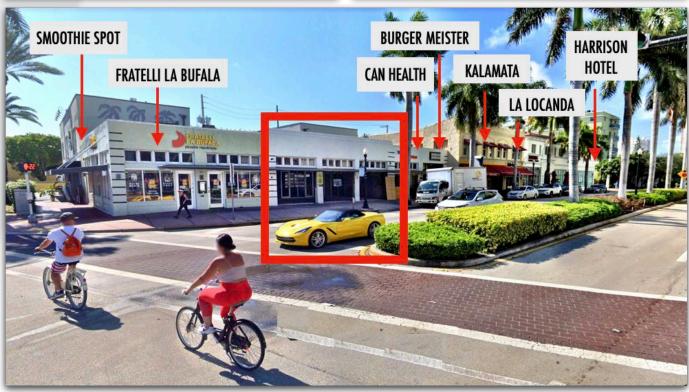

# 2 NO GEN RESTAURANT SPACE LARGE FRONT PORCH

FOR LEASE

#### + SIDEWALK SEATING

431 WASHINGTON AVENUE, MIAMI BEACH, FL 33139



South of 5th - South Beach - Miami Beach



MELISSA DUNN, Broker 305.674.0600 x112 melissa@robinscompanies.com

## SIDEWALK SEATING

431 WASHINGTON AVENUE, MIAMI BEACH, FL 33139









#### FRONT PORCH SEATING

431 WASHINGTON AVENUE, MIAMI BEACH, FL 33139

**OPEN-AIR FRONT PORCH** (40'w x 21'd)









#### **DINING ROOM**

431 WASHINGTON AVENUE, MIAMI BEACH, FL 33139

All-Glass Frontage Accordion Doors can fully open onto Front Porch, making Dining Room 'OPEN-AIR' whenever desired









MELISSA DUNN, Broker 305.674.0600 x112 melissa@robinscompanies.com

### KITCHEN

431 WASHINGTON AVENUE, MIAMI BEACH, FL 33139













#### FLOOR PLAN

431 WASHINGTON AVENUE, MIAMI BEACH, FL 33139





MELISSA DUNN, Broker 305.674.0600 x112 melissa@robinscompanies.com



#### 431 WASHINGTON AVENUE, MIAMI BEACH, FL 33139

ADDRESS: 431 WASHINGTON AVE, MIAMI BEACH, FL 33139

• **SEATS:** 156+

TOTAL SF: 4,000 SF

Porch:  $840 \text{ SF } (40'\text{w} \times 21'\text{d})$ 

Dinin