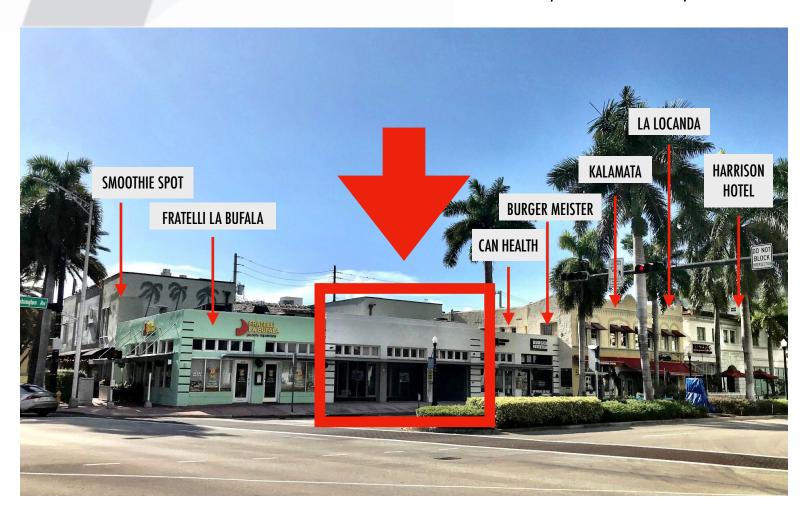

# 2 NO GEN RESTAURANT SPACE LARGE FRONT PORCH

FOR LEASE

#### + SIDEWALK SEATING

431 WASHINGTON AVENUE, MIAMI BEACH, FL 33139

South of 5th - South Beach - Miami Beach

MELISSA DUNN, Broker 305.674.0600 x112 melissa@robinscompanies.com

## SIDEWALK SEATING

431 WASHINGTON AVENUE, MIAMI BEACH, FL 33139