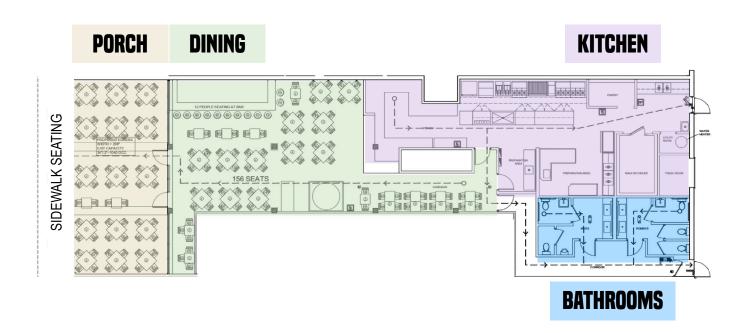

#### FLOOR PLAN

431 WASHINGTON AVENUE, MIAMI BEACH, FL 33139

MELISSA DUNN, Broker 305.674.0600 x112 melissa@robinscompanies.com

#### 431 WASHINGTON AVENUE, MIAMI BEACH, FL 33139

ADDRESS: 431 WASHINGTON AVE, MIAMI BEACH, FL 33139

• **SEATS:** 156+

TOTAL SF: 4,000 SF

Porch:  $840 \text{ SF } (40'\text{w} \times 21'\text{d})$ 

Dining: 1,090 SF Kitchen: 1,200 SF Other: 870 SF