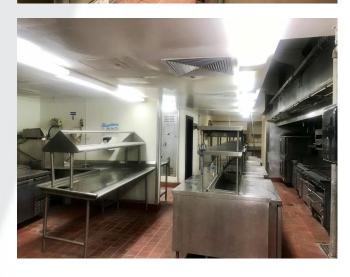

### KITCHEN

431 WASHINGTON AVENUE, MIAMI BEACH, FL 33139

• **CEILING:** 12.5'

• **RENT:** \$17,000/MONTH MODIFIED GROSS

• **KEY:** \$75,000

LIQUOR: TENANT TO GET ITS OWN LICENSES

DELIVERY: VACANT, AS-IS

EQUIPMENT:

HOOD, DUCTS, VENTING STOVE, OVENS, WARMERS

WALK-IN COOLER WALK-IN FREEZER