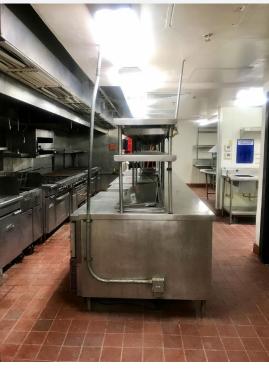

### KITCHEN

431 WASHINGTON AVENUE, MIAMI BEACH, FL 33139

• **CEILING:** 12.5'

• **RENT:** \$17,000/MONTH MODIFIED GROSS

• **KEY:** \$75,000

LIQUOR: TENANT TO GET ITS OWN LICENSES

DELIVERY: VACANT, AS-IS

EQUIPMENT:

HOOD, DUCTS, VENTING STOVE, OVENS, WARMERS

WALK-IN COOLER WALK-IN FREEZER